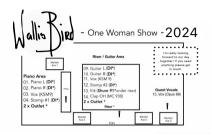

# PIANO AREA(only IF the venue already has a piano!)

- 01. PIANO left DI box \* Compression
- 02. PIANO right DI box \* Compression
- 03. VOX Shure ksm9 \*tall boom stand Compression
- 04. STOMP #1 DI box \* Gate & Compression

#### RISER / STOMPBOX AREA

- 09. GUITAR left DI box \* Compression
- 10. GUITAR right DI box \* Compression
- 11. VOX Shure ksm9 -\*tall boom stand Commpression
- 12. STOMP #2 DI box \* Gate & Compression
- 13. KIK Shure beta 91 \* placed under riser Gate & Compression
- 14 CLAP OH Beverdynamic MC930 attached onto main Vox stand Compression

#### **GUEST AREA**

15, GUEST VOX - Opus 89 - \*tall boom stand - Compression

#### SOUND DESK

16. VOX - Sure Beta 58 - \*tall boom stand

### \* venue supply \*

- 1 x Drum Riser (20cm leas)
- 4 x Tall Boom Mic Stands
- 6 v DI Royes
- 4 v Monitors
- 1 v Sure Beta 91
- 2 x Outlets

If you need any more information, don't hesitate to get in touch. Aidan +49 163 7125163 aidan@floatinghome.org